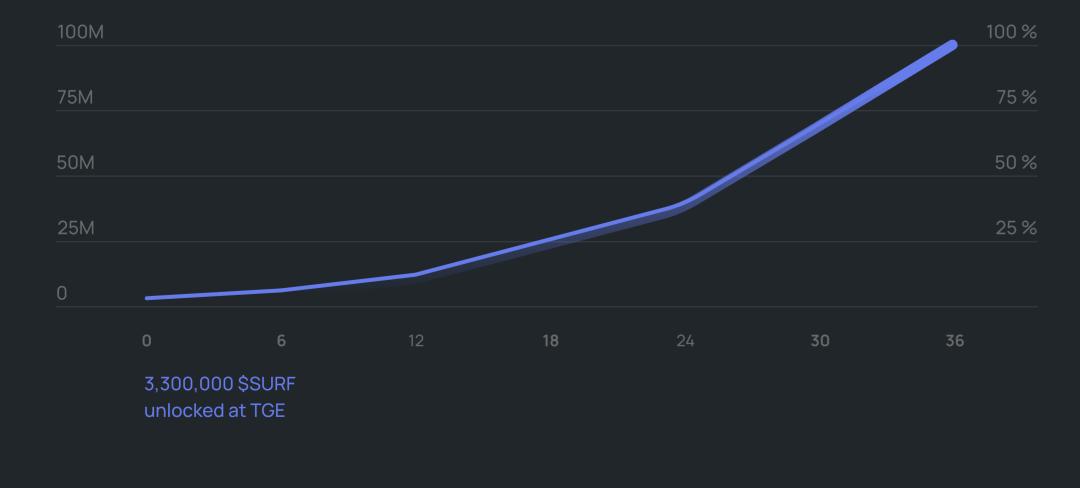

Incentivization | 20 %       | 6            | 30             | 0%         |
| Reserve fund    | 20 %       | 24           | 12             | 0 %        |
| Seed sale       | 20 %       | 24           | 12             | 0 %        |
| Strategic sale  | 10 %       | 12           | 24             | 0 %        |
| Private sale    | 10 %       | 12           | 24             | 0%         |
| Team            | 10 %       | 6            | 30             | 0 %        |
| Advisors        | 4 %        | 24           | 12             | 0 %        |
| Community sale  | 3 %        | 0            | 6              | 10%        |
| Public sale     | 2 %        | 0            | 0              | 100 %      |
| Liquidity pool  | 1 %        | 0            | 0              | 100%       |

## Unlock schedule



Contacts

# Join the community of 10K+ succesful investors



ever.surf

token@ever.surf

\$SURF