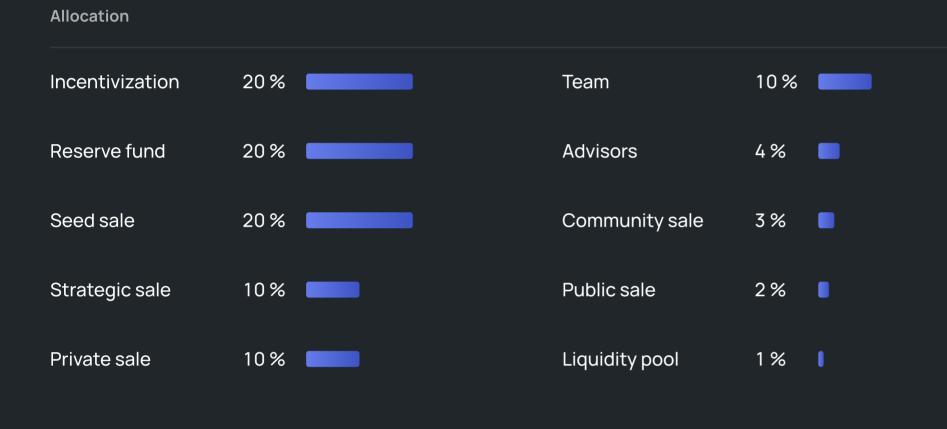

# Vesting schedule

| Stage           | Percentage | Cliff, month | Vesting, month | TGE unlock |
|-----------------|------------|--------------|----------------|------------|
| Incentivization | 20 %       | 6            | 30             | 0%         |
| Reserve fund    | 20 %       | 24           | 12             | 0 %        |
| Seed sale       | 20 %       | 24           | 12             | 0 %        |
| Strategic sale  | 10 %       | 12           | 24             | 0 %        |
| Private sale    | 10 %       | 12           | 24             | 0%         |
| Team            | 10 %       | 6            | 30             | 0 %        |
| Advisors        | 4 %        | 24           | 12             | 0 %        |
| Community sale  | 3 %        | 0            | 6              | 10%        |
| Public sale     | 2 %        | 0            | 0              | 100 %      |
| Liquidity pool  | 1 %        | 0            | 0              | 100%       |